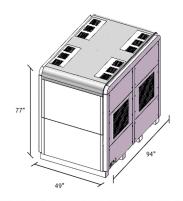

## Water Tank

Customizeable

Net Weight 1598 Lbs

Size (LxWxH) 49" x 94" x 77"

Energy Effeciency: 275 Wh/L

Water pH: 6.5 - 8.5

Refrigerant: R410a

Dispensing Options: Ambient