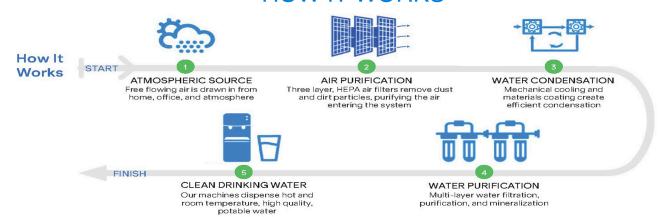

# SPECIFICATIONS OF HYDROPACK X / 1000L

Power Supply: 220V / 380V | 3N Operating Power: 12.6Kw Frequency: 50Hz/60Hz

Production Capacity: 1,000L per day @ working conditions of 30°C & 80% relative humidity

## **Working Conditions**

Production capacity of 1,000L per day Climate Conditions Range - ≥15°C Humidity - ≥25% RH

## Water Tank

Customizeable

Net Weight 1598 Lbs

Size (LxWxH) 49" x 94" x 77"



Energy Effeciency: 275 Wh/L

Water pH: 6.5 - 8.5

Refrigerant: R410a

Dispensing Options: Ambient

Operation Sound Level: ≤70Db

### Certifications:

Water Quality certified by Amlabs Intertek

#### Warranty:

5-year limited warranty for Aquaria AWGs

### International Standards:

The quality of water produced exceeds EPA and WHO water quality standards.



ExMachina Water Systems, llc